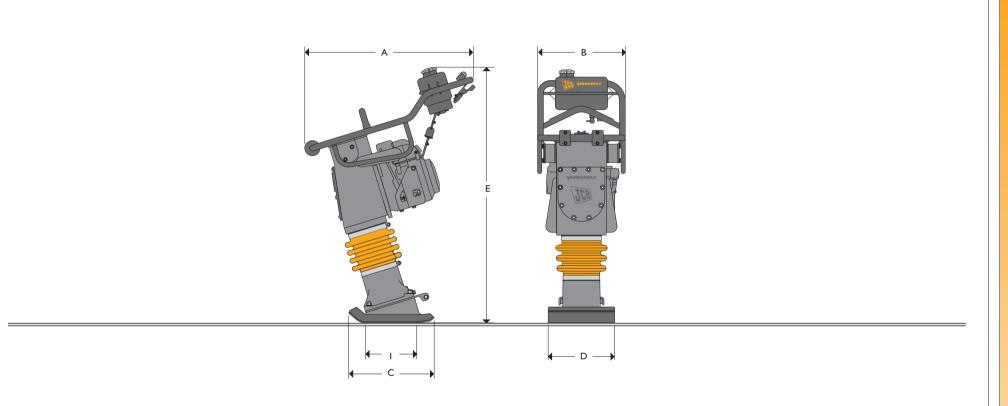

## JCB VIBROMAX – COMPACTION EQUIPMENT RAPID BLOW TAMPER **VMR60**

MAX. OPERATING WEIGHT:

60kg (132lb)

| STATIC DIMENSIONS |                              |             |  |  |
|-------------------|------------------------------|-------------|--|--|
| Dii               | mensions in millimetres (in) |             |  |  |
| Α                 | Overall length               | 670 (26.4)  |  |  |
| В                 | Width                        | 370 (14.6)  |  |  |
| С                 | Length of tampering foot     | 360(14.2)   |  |  |
| D                 | Width                        | 280(II)     |  |  |
| Е                 | Overall height               | 1000 (39.4) |  |  |
| 1                 | Contact length               | 216 (8.5)   |  |  |
|                   |                              |             |  |  |