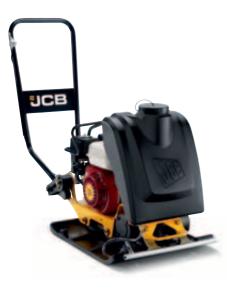

## **Forward Vibratory Plates**

The new JCB forward plate range includes the 300mm, 400mm and 500mm models. All models are fitted with Honda engines and can be specified with additional options to suit the customer.

## **Features**

- Low vibration levels for improved operator comfort
- Improved serviceability from remote oil drain
- Robust, durable design with cast base plate and full engine protection frame
- Fast travel and high productivity
- Extensive options available including sprinkler, transport wheels and paving pad
- Folding handle for easy storage and transport.
- Hand throttle